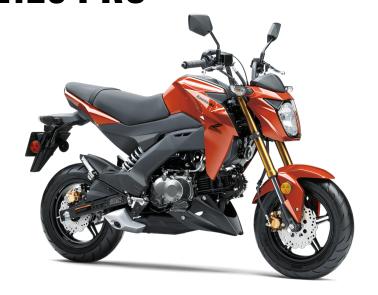

# 2025 **Z125 PRO**

METALLIC MATTE OLD SCHOOL GREEN

CYPHER CAMO BEIGE

### **DETAILS**

| Frame Type          | Backbone                                                                 |
|---------------------|--------------------------------------------------------------------------|
| Rake/Trail          | 26.0°/2.7 in                                                             |
| Overall Length      | 66.9 in                                                                  |
| Overall Width       | 29.5 in                                                                  |
| Overall Height      | 39.6 in                                                                  |
| Ground<br>Clearance | 6.1 in                                                                   |
| Seat Height         | 31.7 in                                                                  |
| Curb Weight         | 224.8 lb*                                                                |
| Fuel Capacity       | 2.0 gal                                                                  |
| Wheelbase           | 46.3 in                                                                  |
| Color Choices       | Pearl Lava Orange, Metallic Matte Old<br>School Green, Cypher Camo Beige |