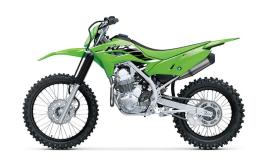

## KLX<sup>®</sup>230R S









100/100-18

## **POWER**

**Engine** 4-stroke, single-cylinder, SOHC, air-cooled **Displacement** 233cc

**Bore x Stroke** 67.0 x 66.0mm

Compression 9.4:1 **Ratio** 

DFI® with 32mm Keihin throttle body **Fuel System** 

TCBI with electronic advance Ignition

**Transmission** 6-speed, return shift with wet multi-disc

manual clutch

**Final Drive** Chain

**Front Brakes** 

**Rear Tire** 

piston caliper **Rear Brakes** Single 220mm petal disc with singlepiston caliper

Single 240mm petal disc with a dual-

## **DETAILS**

High-tensile steel, box-section perimeter **Frame Type** 

Rake/Trail 24.6°/3.9 in

**Overall Length** 80.5 in

**Overall Width** 33.3 in

**Overall Height** 46.7 in

Ground 10.6 in Clearance

**Seat Height** 34.4 in

**Curb Weight** 262.4 lb\* / 264.5 lb\* 50-State M