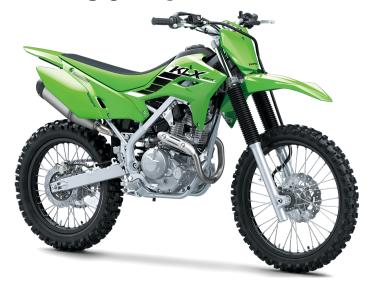

## KLX<sup>®</sup>230R S









100/100-18

## **POWER**

**Engine** 4-stroke, single-cylinder, SOHC, air-cooled **Displacement** 233cc

**Bore x Stroke** 67.0 x 66.0mm

Compression 9.4:1 **Ratio** 

DFI® with 32mm Keihin throttle body **Fuel System** 

TCBI with electronic advance Ignition

**Transmission** 6-speed, return shift with wet multi-disc

manual clutch

**Final Drive** Chain

**Front Brakes** 

**Rear Tire** 

piston caliper **Rear Brakes** Single 220mm petal disc with singlepiston caliper

Single 240mm petal disc with a dual-

## **DETAILS**

High-tensile steel, box-section perimeter **Frame Type** 

Rake/Trail 24.6°/3.9 in

**Overall Length** 80.5 in

**Overall Width** 33.3 in

**Overall Height** 46.7 in

Ground 10.6 in Clearance

**Seat Height** 34.4 in

**Curb Weight** 262.4 lb\* / 264.5 lb\* 50-Sta