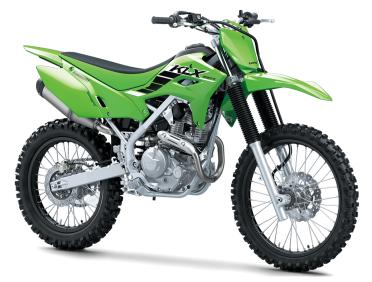

## KLX<sup>®</sup>230R

100/100-18

piston caliper

piston caliper

## **DETAILS**

Ground

Clearance

**Rear Tire** 

**Front Brakes** 

**Rear Brakes** 

High-tensile steel, box-section perimeter **Frame Type** Rake/Trail 25.4° / 4.2 in

Single 240mm petal disc with a dual-

Single 220mm petal disc with single-

**Overall Length** 80.5 in

**Overall Width** 33.3 in

**Overall Height** 47.2 in

**Seat Height** 35.6 in

**Curb Weight** 262.4 lb\* / 264.5 lb\* 50-State Model

**Fuel Capacity** 1.7 gal

Wheelbase 54.1 in

**Color Choices** Lime Green, Battle Gray

11.4 in

6 Month Limited Warranty Warranty

## **PERFORMANCE**

37mm telescopic fork/9.8 in **Front** Suspension / **Wheel Travel** Uni-Trak® linkage system and single shock Rear with adjustable spring preload/9.8 in Suspension / **Wheel Travel Front Tire** 80/100-21