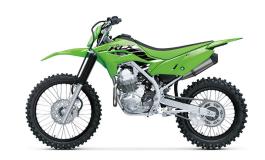

## KLX<sup>®</sup>230R

100/100-18

piston caliper

piston caliper

## **DETAILS**

Ground

Clearance

**Rear Tire** 

**Front Brakes** 

**Rear Brakes** 

High-tensile steel, box-section perimeter **Frame Type** Rake/Trail 25.4° / 4.2 in

Single 240mm petal disc with a dual-

Single 220mm petal disc with single-

**Overall Length** 80.5 in

**Overall Width** 33.3 in

**Overall Height** 47.2 in

**Seat Height** 35.6 in

**Curb Weight** 262.4 lb\* / 264.5 lb\* 50-State Model

**Fuel Capacity** 1.7 gal

Wheelbase 54.1 in

**Color Choices** Lime Green, Battle Gray

11.4 in

6 Month Limited Warranty Warranty

## **PERFORMANCE**

37mm telescopic fork/9.8 in **Front** Suspension / **Wheel Travel** Uni-Trak® linkage system and single shock Rear with adjustable spring preload/9.8 in Suspension / **Wheel Travel Front Tire** 80/100-21