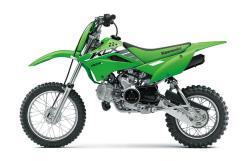

## KLX®110R L

## **POWER**

4-stroke, single-cylinder, SOHC, air-cooled **Engine Displacement** 112cc **Bore x Stroke** 53.0 x 50.6mm Compression 9.5:1 Ratio Keihin PB18 carburetor and screw type **Fuel System** throttle limiter on grip housing Ignition DC-CDI **Transmission** 4-speed, return shift, wet multi-disc

## **PERFORMANCE**

**Final Drive** 

**Front** 

Suspension /
Wheel Travel

Rear Swingarm with single hydraulic shock/5.2
in
Wheel Travel

30mm hydraulic telescopic fork/5.5 in

Front Tire 2.50 x 14

Rear Tire 3.00 x 12

Front Brakes 90mm mechanical drum, cable actuated

Rear Brakes 110mm mechanical drum, rod actuated

## **DETAILS**

| Frame Type          | Backbone frame, high-tensile steel |
|---------------------|------------------------------------|
| Rake/Trail          | 24.2°/1.9 in                       |
| Overall Length      | 61.4 in                            |
| Overall Width       | 25.6 in                            |
| Overall Height      | 39.0 in                            |
| Ground<br>Clearance | 10.4 in                            |
| Seat Height         | 28.7 in                            |
| Curb Weight         | 167.5 lb*                          |
| Fuel Capacity       | 1.0 gal                            |
| Wheelbase           | 42.3 in                            |
| Color Choices       | Lime Green, Battle Gray            |
| Warranty            | 6 Month Limited Warranty           |