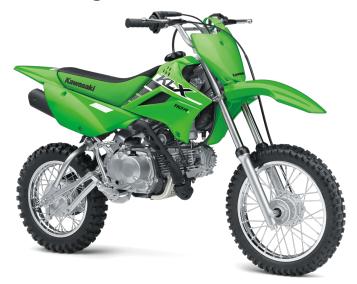

## KLX®110R L

## **POWER**

4-stroke, single-cylinder, SOHC, air-cooled **Engine Displacement** 112cc **Bore x Stroke** 53.0 x 50.6mm Compression 9.5:1 Ratio Keihin PB18 carburetor and screw type **Fuel System** throttle limiter on grip housing Ignition DC-CDI **Transmission** 4-speed, return shift, wet multi-disc

## **PERFORMANCE**

**Final Drive** 

**Front** 

Suspension /
Wheel Travel

Rear Swingarm with single hydraulic shock/5.2
in
Wheel Travel

30mm hydraulic telescopic fork/5.5 in

Front Tire 2.50 x 14

Rear Tire 3.00 x 12

Front Brakes 90mm mechanical drum, cable actuated

Rear Brakes 110mm mechanical drum, rod actuated

## **DETAILS**

| Frame Type          | Backbone frame, high-tensile steel |
|---------------------|------------------------------------|
| Rake/Trail          | 24.2°/1.9 in                       |
| Overall Length      | 61.4 in                            |
| Overall Width       | 25.6 in                            |
| Overall Height      | 39.0 in                            |
| Ground<br>Clearance | 10.4 in                            |
| Seat Height         | 28.7 in                            |
| Curb Weight         | 167.5 lb*                          |
| Fuel Capacity       | 1.0 gal                            |
| Wheelbase           | 42.3 in                            |
| Color Choices       | Lime Green, Battle Gray            |
| Warranty            | 6 Month Limited Warranty           |