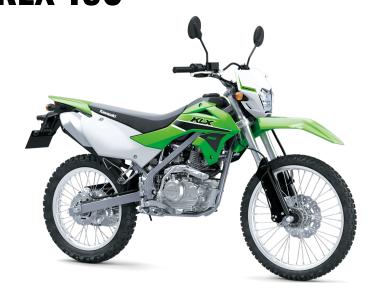

## **POWER**

**Engine** 4st, 1-cyl, SOHC, A/C

Displacement 144cc

**Bore x Stroke** 58.0 x 54.4 mm

Compression

Ratio

9.5:1

Fuel System Carburettor: NCV24

Ignition DC-CDI

**Transmission** 5-speed, return shift, with wet multi-

disc manual clutch

Final Drive Chain

## **PERFORMANCE**

Front Horquilla telescópica/185 mm Suspension /

Rear Uni-

Suspension / Wheel Travel

**Wheel Travel** 

Uni-Trak® swingarm/192 mm

**Front Tire** 2.75-21 45P

**Rear Tire** 4.10-18 59P

Front Brakes Single disc

**Rear Brakes** Single disc

## **DETAILS**

Frame Type Perimeter, steel

Rake/Trail 26.9°/110 mm

Overall 2,050 mm Length

Overall Width 830 mm

Overall Height 1,155 mm

Ground 300 mm Clearance

Seat Height 865 mm

Curb Weight 118 kg

**Fuel Capacity** 6.9 L

Wheelbase 1,345 mm

**Color Choices** Lime Green