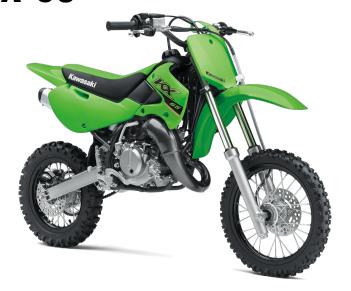

| P | 0 | V | V | F | R |
|---|---|---|---|---|---|
|   | u | v | v | L | N |

Engine 2-stroke single, liquid-cooled

**Displacement** 64cc

Bore x Stroke 45.5 x 41.6mm

Compression

Ratio

8.4:1

Fuel System 24mm Mikuni carburetor

**Ignition** CDI with digital advance

**Transmission** 6-speed, return shift, with wet multi-disc

manual clutch

Final Drive Chain

## **PERFORMANCE**

Front
Suspension /
Wheel Travel

33mm leading axle telescopic fork with 4way rebound damping/8.3 in

Rear Suspension / Wheel Travel Uni-Trak® single shock system with stepless 3-turns rebound damping and fully adjustable spring preload/9.4 in

Front Tire 60/100-14

**Rear Tire** 80/100-12

Front Brakes Single 180mm disc with single-piston

caliper

**Rear Brakes** Single 180mm disc with single-piston

caliper

## **DETAILS**

Frame Type High-tensile steel semi-double cradle

Rake/Trail 27°/2.4 in

Overall Length 62.6 in

Overall Width 29.9 in

Overall Height 37.6 in

Ground Clearance 12.0 in

Seat Height 29.9 in

Curb Weight 132.2 lb\*

Fuel Capacity 1.0 gal

Wheelbase 44.1 in

Color Choices Lime Green

**Warranty** Not Available