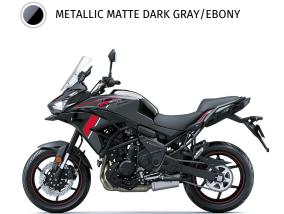

**Fuel Capacity** 5.5 gal

Wheelbase 55.7 in

**Color Choices** METALLIC MATTE DARK GRAY/EBONY

Warranty 12 month limited warranty