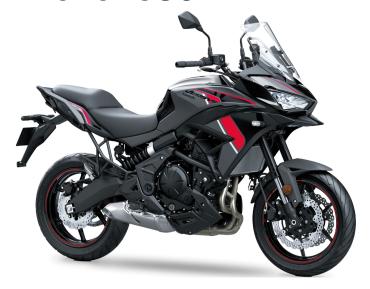

## VERSYS® 650

| P | N | V | V | F | R |
|---|---|---|---|---|---|
| Г | u | ľ | v |   | П |

4-stroke, 2-cylinder, DOHC, liquid-cooled, 4 **Engine** valves per cylinder parallel twin

**Displacement** 649cc

from high-tensile steel

25°/4.3 in Rake/Trail

**Overall Length** 85.2 in

**Overall Width** 33.1 in

**Overall Height** 53.5 in/55.9 in (windshield down/up)

Ground 6.7 in Clearance

**Seat Height** 33.3 in

**Curb Weight** 482.9 lb\*

**Fuel Capacity** 5.5 gal

Wheelbase 55.7 in

**Color Choices** METALLIC MATTE DARK GRAY/EBONY

Warranty 12 month limited warranty