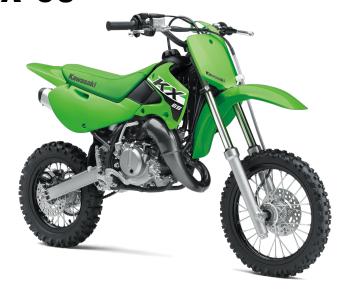

|   | <b>~</b> |   | FR |
|---|----------|---|----|
| u |          |   | LU |
|   |          | - | -  |
|   |          |   |    |

**Engine** 2-stroke single, liquid-cooled

**Displacement** 64cc

**Bore x Stroke** 44.5 x 41.6mm

Compression

8.4:1 **Ratio** 

24mm Mikuni carburetor **Fuel System** 

Ignition

CDI with Digital Advance

**Transmission** 

6-speed, return shift, with wet multi-disc

manual clutch

**Final Drive** 

Chain

## **PERFORMANCE**

**Front** Suspension / **Wheel Travel**  33mm leading axle telescopic fork with 4way rebound damping/8.3 in

Rear Suspension / **Wheel Travel**  Uni-Trak® single shock system with stepless 3-turns rebound damping and fully adjustable spring preload/9.4 in

**Front Tire** 60/100-14 **Rear Tire** 80/100-12

Single 180mm disc with single-piston **Front Brakes** 

caliper

**Rear Brakes** Single 180mm disc with single-piston

caliper

## **DETAILS**

High-tensile steel semi-double cradle **Frame Type** 

Rake/Trail 27°/2.4 in

**Overall Length** 62.6 in

**Overall Width** 29.9 in

**Overall Height** 37.6 in

Ground 12.0 in Clearance

**Seat Height** 29.9 in

**Curb Weight** 132.2 lb\*

**Fuel Capacity** 1.0 gal

Wheelbase 44.1 in

**Color Choices** Lime Green

Not Available Warranty