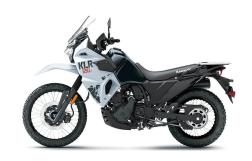

Seat Height 32.1 in

**Curb Weight** 460.6 lb\* (ABS), 456.2 lb\* (non-ABS)

Fuel Capacity 6.1 gal

Wheelbase 59.6 in

**Color Choices** Pearl Crystal White/Metallic Carbon Gray,

Firecracker Red/Metallic Carbon Gray