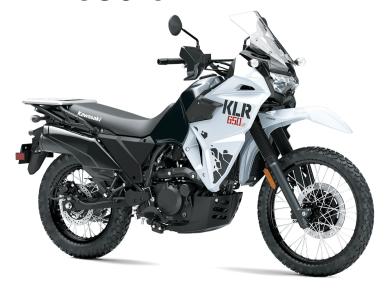

Seat Height 32.1 in

**Curb Weight** 460.6 lb\* (ABS), 456.2 lb\* (non-ABS)

Fuel Capacity 6.1 gal

Wheelbase 59.6 in

**Color Choices** Pearl Crystal White/Metallic Carbon Gray,

Firecracker Red/Metallic Carbon Gray