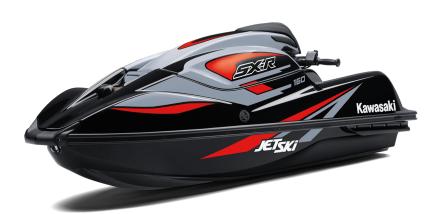

## JET SKI® SX-R™ 160

## **POWER**

Engine 4-stroke, DOHC, four valves per cylinder, 4-cylinder inline

Displacement 1,498cc

Bore x Stroke 83.0 x 69.2mm

Compression

Ratio

10.6:1

Induction Naturally aspirated

Maximum Boost N/A

**Cooling System** 

Inducted water

**Fuel System** 

DFI® with 60mm throttle body

Ignition

TCBI with Digital Advance

Starting System Electric

Propulsion System

148mm jet pump, axial-flow, single stage

Impeller

3-blade, oval-edge stainless steel

## **PERFORMANCE**

**Lubrication** Semi-dry sump system

**Coupling** Direct drive from engine

Oil Capacity 5.3 qt

Fuel Capacity 6.1 gal

Storage N/A Capacity

## **DETAILS**

Overall Length 104.5 in

Overall Width 30.1 in

Overall Height 33.1 in

Curb Weight 551.3 lb\*

Seating Capacity

1

**Color Choices** 