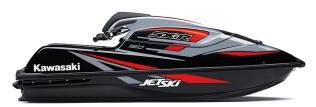

## JET SKI® SX-R™ 160

## **DETAILS**

Overall Length 104.5 in

Overall Width 30.1 in

Overall Height 33.1 in

Curb Weight 551.3 lb\*

Seating Capacity

1

**Color Choices** 