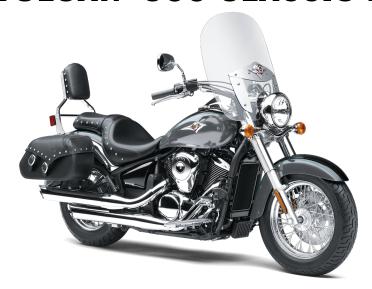

## **VULCAN® 900 CLASSIC LT**

## **POWFR**

**Engine** 4-stroke, 55-degree V-twin, liquid-cooled

**Displacement** 903cc/55.10 cu in

**Bore x Stroke** 88.0 x 74.2mm

Compression

9.5:1 Ratio

Maximum **Torque** 

58.2 lb-ft @ 3,500 rpm

**Fuel System** 

DFI® with 34mm throttle bodies (2), with

sub-throttle valves

Ignition

TCBI with Electronic Advance

**Transmission** 

5-speed with positive neutral finder

**Final Drive** 

Kevlar-reinforced belt

## **PERFORMANCE**

**Front** Suspension / **Wheel Travel**  41mm Showa telescopic fork/5.9 in

Rear Suspension / **Wheel Travel**  Uni-Trak® swingarm, 7-way adjustable

spring preload/4.1 in

**Front Tire** 130/90-16

**Rear Tire** 180/70-15

**Front Brakes** Single 300mm hydraulic disc

**Rear Brakes** Single 270mm hydraulic disc

## **DETAILS**

| Frame Type Se | mi-double cradle, | high-tensile steel |
|---------------|-------------------|--------------------|
|---------------|-------------------|--------------------|

Rake/Trail 32° / 6.3 in

**Overall Length** 97.0 in

**Overall Width** 39.6 in

**Overall Height** 58.3 in

Ground 5.3 in Clearance

**Seat Height** 26.8 in

**Curb Weight** 657.1 lb\*

**Fuel Capacity** 5.3 gal

Wheelbase 64.8 in

**Color Choices** Metallic Graphite Gray/Metallic Carbon

Gray

24 Month Limited Warranty Warranty