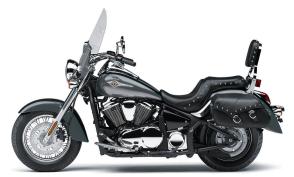

## **VULCAN® 900 CLASSIC LT**

## **POWFR**

**Engine** 4-stroke, 55-degree V-twin, liquid-cooled

**Displacement** 903cc/55.10 cu in

**Bore x Stroke** 88.0 x 74.2mm

Compression

9.5:1 Ratio

Maximum **Torque** 

58.2 lb-ft @ 3,500 rpm

**Fuel System** 

DFI® with 34mm throttle bodies (2), with

sub-throttle valves

Ignition

TCBI with Electronic Advance

**Transmission** 

5-speed with positive neutral finder

**Final Drive** 

Kevlar-reinforced belt

## **PERFORMANCE**

**Front** Suspension / **Wheel Travel**  41mm Showa telescopic fork/5.9 in

Rear Suspension / **Wheel Travel**  Uni-Trak® swingarm, 7-way adjustable

spring preload/4.1 in

**Front Tire** 130/90-16

**Rear Tire** 180/70-15

**Front Brakes** Single 300mm hydraulic disc

**Rear Brakes** Single 270mm hydraulic disc

## **DETAILS**

| Frame Type Se | mi-double cradle, | high-tensile steel |
|---------------|-------------------|--------------------|
|---------------|-------------------|--------------------|

Rake/Trail 32° / 6.3 in

**Overall Length** 97.0 in

**Overall Width** 39.6 in

**Overall Height** 58.3 in

Ground 5.3 in Clearance

**Seat Height** 26.8 in

**Curb Weight** 657.1 lb\*

**Fuel Capacity** 5.3 gal

Wheelbase 64.8 in

**Color Choices** Metallic Graphite Gray/Metallic Carbon

Gray

24 Month Limited Warranty Warranty