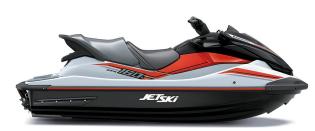

## JET SKI® STX® 160X

## **DETAILS**

Overall Length 124.1 in

3

Overall Width 46.5 in

Overall Height 45.4 in

Curb Weight 864.4 lb\*

**Seating Capacity** 

3

**Color Choices** Crystal White/Ebony

**Warranty** 12 Month Limited Warranty

Scan with camera to view videos, key features and more.