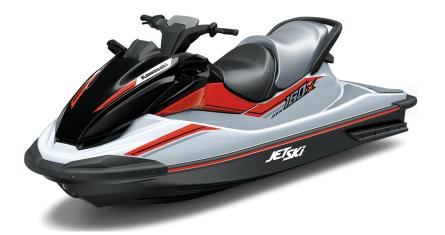

## JET SKI® STX® 160X

## **DETAILS**

Overall Length 124.1 in

3

Overall Width 46.5 in

Overall Height 45.4 in

Curb Weight 864.4 lb\*

**Seating Capacity** 

3

**Color Choices** Crystal White/Ebony

**Warranty** 12 Month Limited Warranty

Scan with camera to view videos, key features and more.