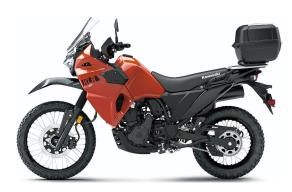

## KLR®650 TRAVELER

## **DETAILS**

Frame Type Tubular, Semi-Double Cradle

Rake/Trail 30.0°/4.8 in

Overall Length 89.8 in

Overall Width 38.2 in

Overall Height 57.7/56.3 in (screen hi/lo)

Ground 8.3 in Clearance

Seat Height 34.3 in

Curb Weight 471.7 lb\*

Fuel Capacity 6.1 gal

Wheelbase 60.6 in

**Color Choices** Pearl Lava Orange

Warranty 12 Months