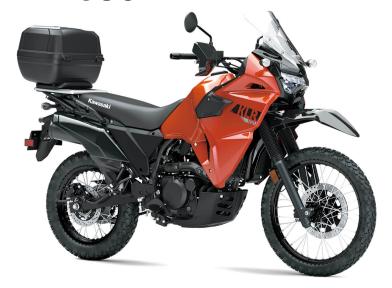

## KLR®650 TRAVELER

## **DETAILS**

Frame Type Tubular, Semi-Double Cradle

Rake/Trail 30.0°/4.8 in

Overall Length 89.8 in

Overall Width 38.2 in

Overall Height 57.7/56.3 in (screen hi/lo)

Ground 8.3 in Clearance

Seat Height 34.3 in

Curb Weight 471.7 lb\*

Fuel Capacity 6.1 gal

Wheelbase 60.6 in

**Color Choices** Pearl Lava Orange

Warranty 12 Months