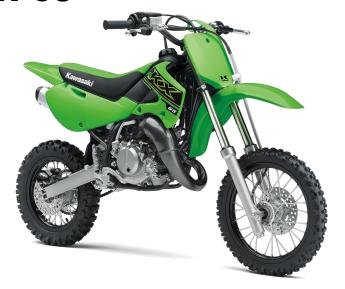

**Engine** 2-stroke single, liquid-cooled

**Displacement** 64cc

**Bore x Stroke** 45.5 x 41.6mm

Compression

8.4:1 **Ratio** 

Ignition CDI with digital advance

6-speed, return shift, with wet multi-disc **Transmission** 

# **PERFORMANCE**

**Front** Suspension / **Wheel Travel**  33mm leading axle telescopic fork with 4way rebound damping/8.3 in

Rear Suspension / **Wheel Travel**  Uni-Trak® single shock system with 4-way rebound damping and fully adjustable spring preload/9.4 in

**Front Tire** 60/100-14

Single 180mm disc with single-piston **Front Brakes** 

caliper

80/100-12

**Rear Brakes** Single 180mm disc with single-piston

caliper

# **DETAILS**

**Rear Tire** 

High-tensile steel semi-double cradle **Frame Type** 

Rake/Trail 27°/2.4 in

**Overall Length** 62.6 in

**Overall Width** 29.9 in

**Overall Height** 37.6 in

Ground 12.0 in Clearance

**Seat Height** 29.9 in

**Curb Weight** 132.2 lb\*

**Fuel Capacity** 1.0 gal

Wheelbase 44.1 in

**Color Choices** Lime Green

Not Available Warranty