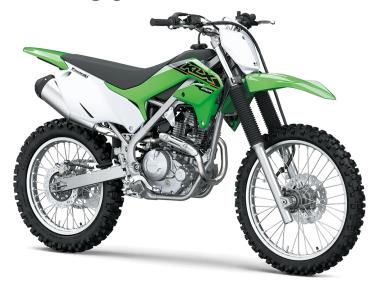

## KLX<sup>®</sup>230R

100/100-18

piston caliper

piston caliper

| P | N | V  | V | F | R |
|---|---|----|---|---|---|
|   | u | л. | м | L | I |

**Engine** 4-stroke single, SOHC, air-cooled

Displacement 233cc

## DETAILS

**Rear Tire** 

**Front Brakes** 

**Rear Brakes** 

Frame Type High-tensile steel, box-section perimeter

Single 240mm petal disc with a dual-

Single 220mm petal disc with single-

Rake/Trail 26.5°/4.4 in

## **PERFORMANCE**

Suspension / Wheel Travel

Rear
Suspension / Uni-Trak® linkage system and single shock with adjustable spring preload/9.9 in

Scan with camera (

to view videos.

key features

and more.

**Front Tire** 

80/100-21