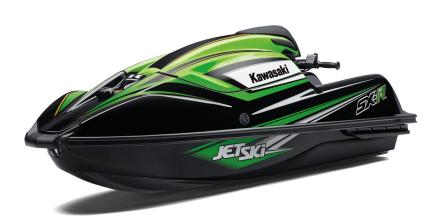

## JET SKI® SX-R™

## **POWER**

Engine 4-stroke, DOHC, four valves per cylinder, 4-

cylinder inline

Displacement 1,498cc

Bore x Stroke 83.0 x 69.2mm

Compression

Ratio

10.6:1

Induction Naturally aspirated

Maximum Boost N/A

**Cooling System** Inducted water

Fuel System DFI® with 60mm throttle body

**Ignition** TCBI with digital advance

Electric

**Starting System** 

0 ,

Propulsion System 148mm jet pump, axial-flow, single stage

Impeller 3-blade, oval-edge stainless steel

Thrust 957 lb

## **PERFORMANCE**

**Lubrication** Semi-dry sump system

**Coupling** Direct drive from engine

Oil Capacity 5.3 qt.

Fuel Capacity 6.1 gal.

Load Capacity 1-person

Storage N/A Capacity

## **DETAILS**

Overall Length 104.5 in.

Overall Width 30.1 in.

Overall Height 33.1 in.

Curb Weight 551.3 lb.\*

Seating Capacity

**Color Choices** Ebony/Lime Green

**Warranty** 12 Month Limited Warranty