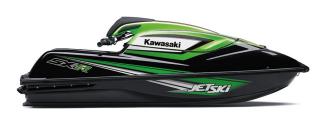

## JET SKI® SX-R™

## **POWER**

Engine 4-stroke, DOHC, four valves per cylinder, 4-

cylinder inline

Displacement 1,498cc

Bore x Stroke 83.0 x 69.2mm

Compression

Ratio

10.6:1

Induction Naturally aspirated

Maximum Boost N/A

**Cooling System** Inducted water

Fuel System DFI® with 60mm throttle body

**Ignition** TCBI with digital advance

Electric

**Starting System** 

0 ,

Propulsion System 148mm jet pump, axial-flow, single stage

Impeller 3-blade, oval-edge stainless steel

Thrust 957 lb

## **PERFORMANCE**

**Lubrication** Semi-dry sump system

**Coupling** Direct drive from engine

Oil Capacity 5.3 qt.

Fuel Capacity 6.1 gal.

Load Capacity 1-person

Storage N/A Capacity

## **DETAILS**

Overall Length 104.5 in.

Overall Width 30.1 in.

Overall Height 33.1 in.

Curb Weight 551.3 lb.\*

Seating Capacity

**Color Choices** Ebony/Lime Green

**Warranty** 12 Month Limited Warranty