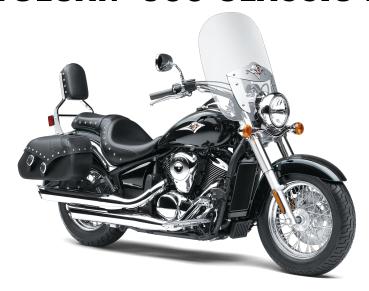

## **VULCAN® 900 CLASSIC LT**

130/90-16

180/70-15

Wheelbase 64.8 in

**Color Choices** PEARL METEOR GRAY / METALLIC SPARK

**BLACK** 

24 Month Limited Warranty Warranty