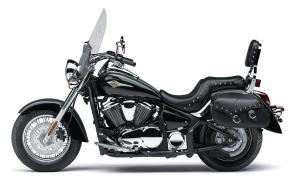

## **VULCAN® 900 CLASSIC LT**

130/90-16

180/70-15

Wheelbase 64.8 in

**Color Choices** PEARL METEOR GRAY / METALLIC SPARK

**BLACK** 

24 Month Limited Warranty Warranty