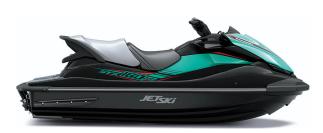

## JET SKI® STX® 160X

## **DETAILS**

Overall Length 124.1 in

Overall Width 46.5 in.

Overall Height 45.4 in.

Curb Weight 864.4 lb\*

Seating Capacity

.

**Color Choices** Ebony/Riptide Turquoise