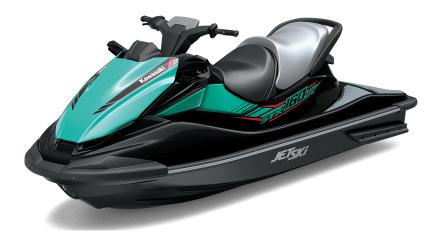

## JET SKI® STX® 160X

## **DETAILS**

Overall Length 124.1 in

Overall Width 46.5 in.

Overall Height 45.4 in.

Curb Weight 864.4 lb\*

Seating Capacity

.

**Color Choices** Ebony/Riptide Turquoise