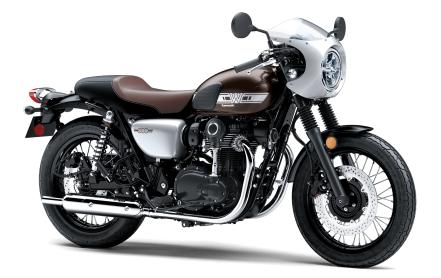

# **W800 CAFE**

#### **POWER**

Engine 4-stroke, vertical twin, SOHC, 8 valves, air-

cooled

Displacement 773cc

Bore x Stroke 77.0 x 83.0mm

Compression

Ratio

8.4:1

Fuel System DFI® with 34mm throttle bodies (2)

**Ignition** Digital

**Transmission** 5-speed, return shift

Final Drive Sealed chain

## **PERFORMANCE**

Front 41mm Telescopic fork/5.1 in

Suspension / Wheel Travel

**Wheel Travel** 

Twin shocks with spring preload

Suspension / adjustability/4.2 in

Front Tire 100/90-18

**Rear Tire** 130/80-18

Front Brakes Single 320mm petal-style disc with 2-

piston calipers, ABS

**Rear Brakes** Single 270mm petal-style disc with 2-piston

caliper, ABS

### **DETAILS**

Frame Type Double-cradle high tensile steel

Rake/Trail 26.0°/3.7 in

Overall Length 84.1 in

Overall Width 32.5 in

Overall Height 44.7 in

Ground 5.1 in Clearance

Seat Height 31.1 in

Curb Weight 489.5 lb\*

Fuel Capacity 4.0 gal

Wheelbase 57.7 in

**Color Choices** Metallic Matte Fusion Silver/Metallic Spark

Black

Warranty 12 Month Limited Warranty