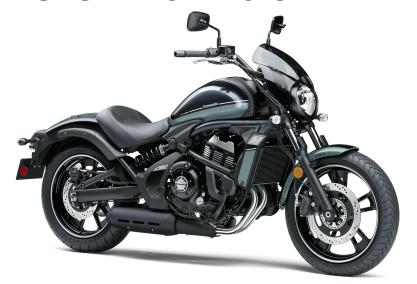

## **VULCAN® S ABS CAFE**

| P | N | V | V | F | R |
|---|---|---|---|---|---|
|   | u | v | v | L | П |

**Engine** 4-stroke, 2-cylinder, DOHC, liquid-cooled

Displacement 649cc

**Bore x Stroke** 83.0 x 60.0mm

## **PERFORMANCE**

**Front** Suspension / **Wheel Travel**  41mm telescopic fork/5.1 in

Rear Suspension / **Wheel Travel**  Lay-down offset rear shock with linkage and adjustable preload/3.1 in

**Front Tire** 120/70x18

**Rear Tire** 160/60x17

**Front Brakes** Single 300mm disc with twin-piston

caliper, ABS

**Rear Brakes** Single 250mm disc with single-piston

caliper, ABS

## **DETAILS**

**Frame Type** High-tensile steel diamond frame

**Overall Length** 90.9 in

**Overall Width** 34.6 in

**Overall Height** 44.5 in

Ground Clearance 5.1 in

**Seat Height** 27.8 in

**Curb Weight** 502.7 lb\*

**Fuel Capacity** 3.7 gal

Wheelbase 62.0 in

**Color Choices** Phantom Blue/ Ebony

12 Month Limited Warranty Warranty