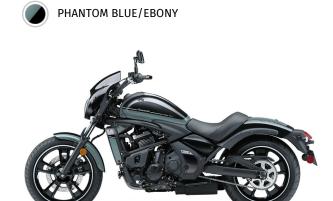

**Fuel Capacity** 3.7 gal

Wheelbase 62.0 in

**Color Choices** Phantom Blue/ Ebony

12 Month Limited Warranty Warranty