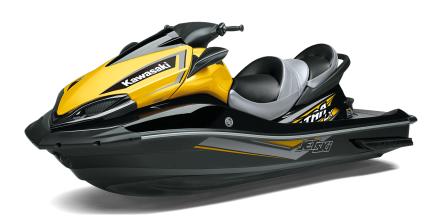

## JET SKI® ULTRA® LX

## **DETAILS**

Overall Length 132.7 in.

Overall Width 47.0 in.

Overall Height 45.3 in.

Curb Weight 932.7 lb.\*

Seating Capacity

3

**Color Choices** Ebony/Pearl Citrus Yellow