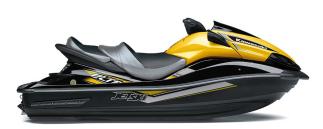

## JET SKI® ULTRA® LX

## **DETAILS**

Overall Length 132.7 in.

Overall Width 47.0 in.

Overall Height 45.3 in.

Curb Weight 932.7 lb.\*

Seating Capacity

3

**Color Choices** Ebony/Pearl Citrus Yellow