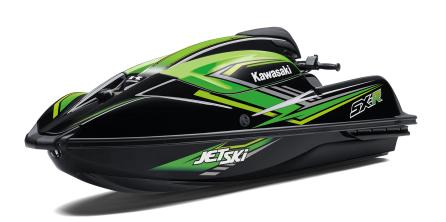

## JET SKI<sup>®</sup> SX-R<sup>™</sup>

## **DETAILS**

Overall Length 104.5 in.

Overall Width 30.1 in.

Overall Height 33.1 in.

Curb Weight 551.3 lb.\*

Seating Capacity

1

Color Choices Ebony/Lime Green