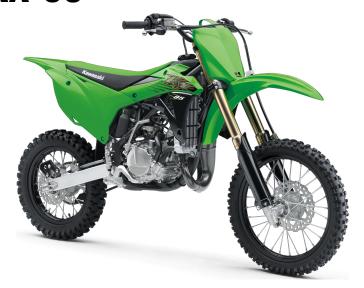

## **DETAILS**

**Rear Tire** 

**Front Brakes** 

**Rear Brakes** 

| Frame Type          | High-tensile steel perimeter design with subframe member |
|---------------------|----------------------------------------------------------|
| Rake/Trail          | 29°/3.8 in                                               |
| Overall Length      | 72.0 in                                                  |
| Overall Width       | 30.1 in                                                  |
| Overall Height      | 43.3 in                                                  |
| Ground<br>Clearance | 11.4 in                                                  |

## **PERFORMANCE**

Front
Suspension /
Wheel Travel

36mm inverted telescopic cartridge fork with 20-way compression damping/10.8 in

Rear Suspension / Wheel Travel Uni-Trak® single shock system with 24-way compression and 21-way rebound damping, plus adjustable spring preload/10.8 in

**Front Tire** 

70/100-17

Curb Weight
Fuel Capacity

1.32 gal

Wheelbase

**Seat Height** 

49.8 in

32.7 in

165.3 lb\*

**Color Choices** 

Lime Green

Warranty

Not Available

Scan with camera to view videos, key features and more.