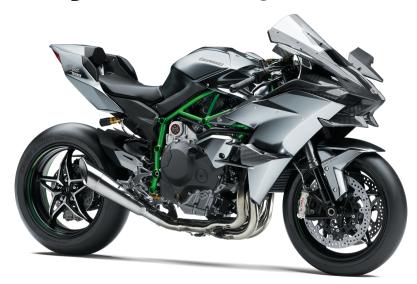

## NINJA H2®R ABS

Seat Height 32.7 in

Curb Weight 476.3 lb\*

Fuel Capacity 4.5 gal

Wheelbase 57.1 in

Special Features Aerodynamic downforce generating devices, Highly

Durable Paint, Analog Tach & LCD instrumentation

**Color Choices** Mirror Coated Matte Spark Black