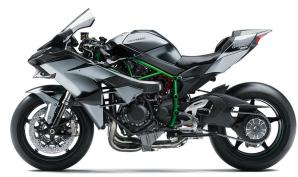

## NINJA H2®R ABS

Seat Height 32.7 in

Curb Weight 476.3 lb\*

Fuel Capacity 4.5 gal

Wheelbase 57.1 in

Special Features Aerodynamic downforce generating devices, Highly

Durable Paint, Analog Tach & LCD instrumentation

**Color Choices** Mirror Coated Matte Spark Black