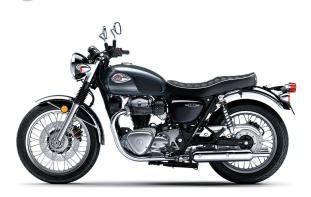

**Seat Height** 31.1 in

496.1 lb\* / 498.3 lb\* 50-State Model **Curb Weight** 

**Fuel Capacity** 4.0 gal

Wheelbase 57.7 in

**Color Choices** Metallic Slate Blue/Metallic Diablo Black

Warranty 12 Month Limited Warranty