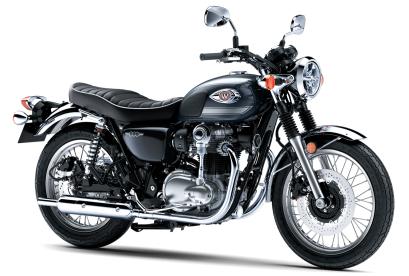

**Seat Height** 31.1 in

496.1 lb\* / 498.3 lb\* 50-State Model **Curb Weight** 

**Fuel Capacity** 4.0 gal

Wheelbase 57.7 in

**Color Choices** Metallic Slate Blue/Metallic Diablo Black

Warranty 12 Month Limited Warranty