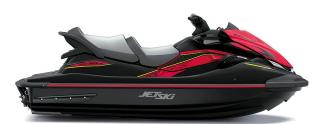

## JET SKI® STX® 160LX

## **DETAILS**

Overall Length 124.1 in

Overall Width 46.5 in

Overall Height 45.4 in

Curb Weight 877.6 lb\*

Seating Capacity 3

**Color Choices** 

Ebony/Neon Red