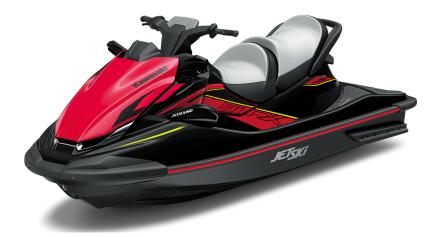

## JET SKI® STX® 160LX

## **DETAILS**

Overall Length 124.1 in

Overall Width 46.5 in

Overall Height 45.4 in

Curb Weight 877.6 lb\*

Seating Capacity 3

**Color Choices** 

Ebony/Neon Red