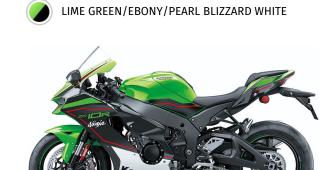

Curb Weight 456.4 lb\*

Fuel Capacity 4.5 gal

Wheelbase 57.1 in

Special Features Aerodynamic Downforce Generating Devices, Rideology

the App Smartphone Connectivity, TFT Instrumentation

Color Choices Lime Green / Ebony / Pearl Blizzard White