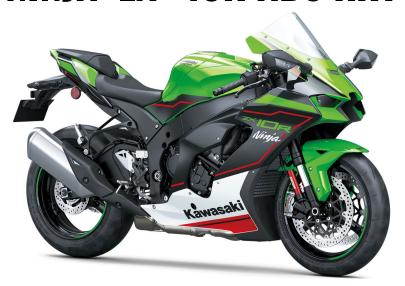

## NINJA® ZX™-10R ABS KRT EDITION

| P | N | V | V | F | R |
|---|---|---|---|---|---|
|   |   |   |   |   | • |

Engine 4-stroke, In-Line Four, DOHC, 16-valve, liquid-cooled

Displacement 998cc

Bore x Stroke 76.0 x 55.0mm

Curb Weight 456.4 lb\*

Fuel Capacity 4.5 gal

Wheelbase 57.1 in

Special Features Aerodynamic Downforce Generating Devices, Rideology

the App Smartphone Connectivity, TFT Instrumentation

Color Choices Lime Green / Ebony / Pearl Blizzard White