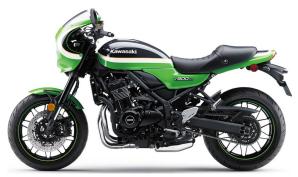

Overall Width 33.3 in

Overall Height 46.9 in

Ground 5.1 in Clearance

Seat Height 32.3 in

Curb Weight 474.1 lb\*

Fuel Capacity 4.5 gal

Wheelbase 57.9 in

**Color Choices** Vintage Lime Green/Ebony