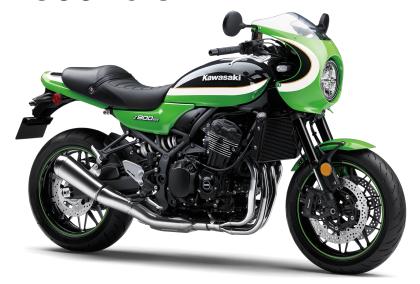

Overall Width 33.3 in

Overall Height 46.9 in

Ground 5.1 in Clearance

Seat Height 32.3 in

Curb Weight 474.1 lb\*

Fuel Capacity 4.5 gal

Wheelbase 57.9 in

**Color Choices** Vintage Lime Green/Ebony