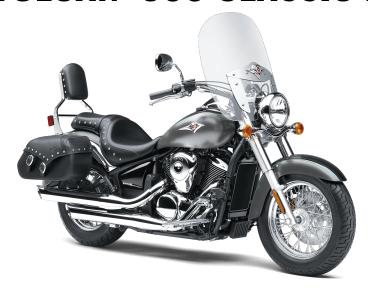

## **VULCAN® 900 CLASSIC LT**

Seat Height 26.8 in

Curb Weight 657.1 lb\*

Fuel Capacity 5.3 gal

Wheelbase 64.8 in

**Color Choices** Metallic Phantom Silver/ Metallic Carbon

Gray

**Warranty** 24 Month Limited Warranty