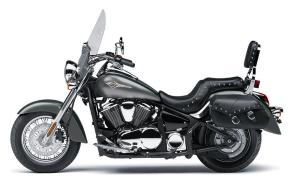

## **VULCAN® 900 CLASSIC LT**

Seat Height 26.8 in

Curb Weight 657.1 lb\*

Fuel Capacity 5.3 gal

Wheelbase 64.8 in

**Color Choices** Metallic Phantom Silver/ Metallic Carbon

Gray

**Warranty** 24 Month Limited Warranty