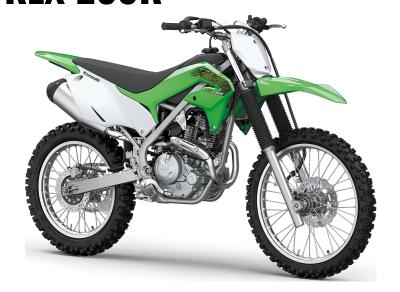

## 2020 KLX<sup>®</sup>230R

Single 240mm petal disc with a dual-

Single 220mm petal disc with single-

| P | 0 | V | V | F | R |
|---|---|---|---|---|---|
|   | u | v | v | L | N |

**Engine** 4-stroke single, SOHC, air-cooled

## DETAILS

**Rear Tire** 

**Front Brakes** 

**Rear Brakes** 

Frame Type High-tensile steel perimeter

100/100-18

piston caliper

piston caliper

## **PERFORMANCE**

Front
Suspension /
Wheel Travel

37mm telescopic fork/9.8 in

Rear Suspension / Wheel Travel

Uni-Trak® linkage system and single shock with adjustable spring preload/9.9 in

**Front Tire** 